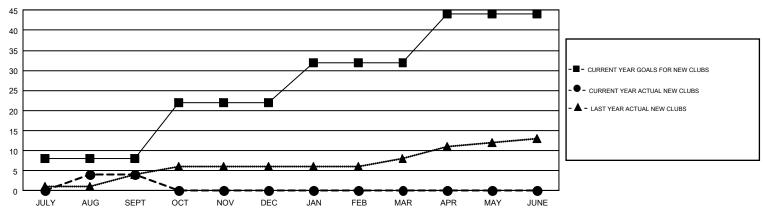

## GMT Constitutional Area 1, Group A

GMT: OPEN

REPORT DOES NOT INCLUDE CLUBS IN UNDISTRICTED AREAS.

| Clubs                 |               |           |               | Members               |                           |                         |                                                    |  |
|-----------------------|---------------|-----------|---------------|-----------------------|---------------------------|-------------------------|----------------------------------------------------|--|
| RESULTS FOR 2019-2020 |               |           |               | RESULTS FOR 2019-2020 |                           |                         |                                                    |  |
| QUARTER               | NEW CLUB GOAL | NEW CLUBS | DROPPED CLUBS | QUARTER               | MEMBER GROWTH NET<br>GOAL | MEMBER GROWTH<br>ACTUAL | DROPPED<br>MEMBERS ACTUAL<br>(including transfers) |  |
| JULY/AUG/SEPT         | 8             | 4         | 5             | JULY/AUG/SEPT         | 715                       | 1,281                   | 1,189                                              |  |
| OCT/NOV/DEC           | 14            | 0         | 0             | OCT/NOV/DEC           | 742                       | 0                       | 0                                                  |  |
| JAN/FEB/MAR           | 10            | 0         | 0             | JAN/FEB/MAR           | 777                       | 0                       | 0                                                  |  |
| APR/MAY/JUNE          | 12            | 0         | 0             | APR/MAY/JUNE          | 698                       | 0                       | 0                                                  |  |

## GOALS AND ACTUAL NEW CLUBS CUMULATIVE

| DROPPED CLUBS: 5  DROPPED MEMBERS |       | 415 CLUBS OF 1,246 ADDED 1 OR<br>MORE NEW MEMBERS | GENDER DISTRIBUTION           MALE         22,447 (64.57%)           FEMALE         12,319 (35.43%) |  |       |
|-----------------------------------|-------|---------------------------------------------------|-----------------------------------------------------------------------------------------------------|--|-------|
| DECEASED                          | 83    | CLICK HERE FOR CUMULATIVE                         | TOTAL FAMILY UNIT MEMBERS                                                                           |  | 5,374 |
| CLUB CANCELLED 0 OTHER 1,106      |       | MEMBERSHIP DATA                                   | FAMILY MEMBERS PAYING HALF DUES                                                                     |  | 2 744 |
|                                   |       |                                                   |                                                                                                     |  | 2,744 |
| TOTAL                             | 1,189 |                                                   |                                                                                                     |  |       |