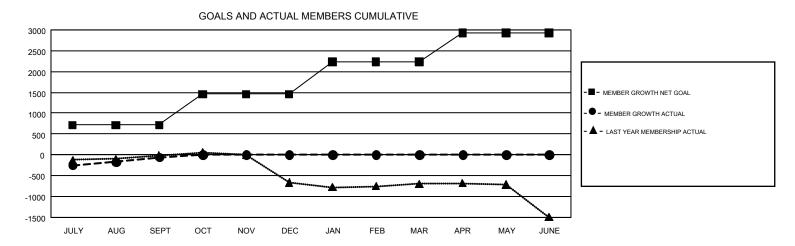

## GMT Constitutional Area 1, Group A

GMT: OPEN

REPORT DOES NOT INCLUDE CLUBS IN UNDISTRICTED AREAS.

| Clubs                 |               |           |               | Members               |                           |                         |                                                    |  |
|-----------------------|---------------|-----------|---------------|-----------------------|---------------------------|-------------------------|----------------------------------------------------|--|
| RESULTS FOR 2019-2020 |               |           |               | RESULTS FOR 2019-2020 |                           |                         |                                                    |  |
| QUARTER               | NEW CLUB GOAL | NEW CLUBS | DROPPED CLUBS | QUARTER               | MEMBER GROWTH NET<br>GOAL | MEMBER GROWTH<br>ACTUAL | DROPPED<br>MEMBERS ACTUAL<br>(including transfers) |  |
| JULY/AUG/SEPT         | 8             | 4         | 5             | JULY/AUG/SEPT         | 715                       | 1,281                   | 1,189                                              |  |
| OCT/NOV/DEC           | 14            | 0         | 0             | OCT/NOV/DEC           | 742                       | 0                       | 0                                                  |  |
| JAN/FEB/MAR           | 10            | 0         | 0             | JAN/FEB/MAR           | 777                       | 0                       | 0                                                  |  |
| APR/MAY/JUNE          | 12            | 0         | 0             | APR/MAY/JUNE          | 698                       | 0                       | 0                                                  |  |

## GOALS AND ACTUAL NEW CLUBS CUMULATIVE

| DROPPED CLUBS: 5  DROPPED MEMBERS |       | 415 CLUBS OF 1,246 ADDED 1 OR<br>MORE NEW MEMBERS | GENDER DISTRIBUTION           MALE         22,447 (64.57%)           FEMALE         12,319 (35.43%) |  |       |
|-----------------------------------|-------|---------------------------------------------------|-----------------------------------------------------------------------------------------------------|--|-------|
| DECEASED                          | 83    | CLICK HERE FOR CUMULATIVE                         | TOTAL FAMILY UNIT MEMBERS                                                                           |  | 5,374 |
| CLUB CANCELLED 0 OTHER 1,106      |       | MEMBERSHIP DATA                                   | FAMILY MEMBERS PAYING HALF DUES                                                                     |  | 2 744 |
|                                   |       |                                                   |                                                                                                     |  | 2,744 |
| TOTAL                             | 1,189 |                                                   |                                                                                                     |  |       |